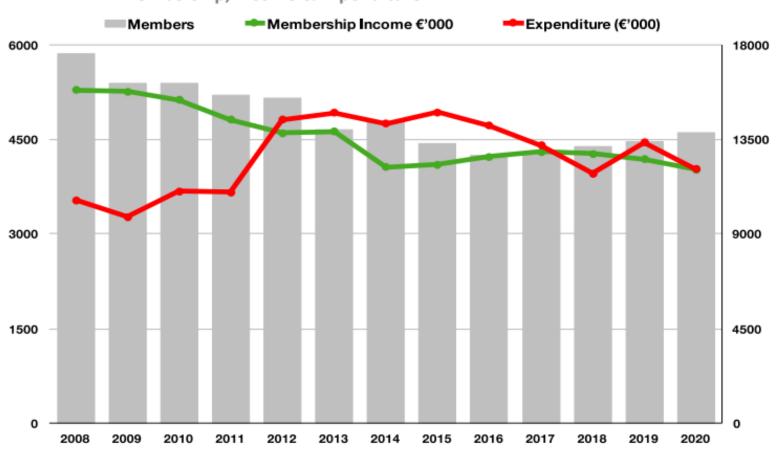

# Financial Snapshot

#### Membership, Income & Expenditure

# Financial Summary

- Financially healthy
- Downward trajectory in income and membership
- Investments plugging deficit
- COVID effect mitigating deficit
- Control of costs essential to maintain equilibrium
- Long-term risks in absence of return to growth